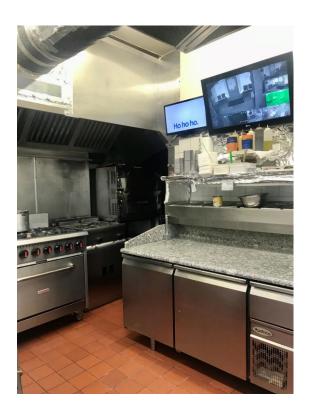

#### **Premises**

Pizzeria Dal Mammolo operates from a wellpresented semi-detached property, with attractive signage to the front.

The premises have a customer service counter with display menus and a fully fitted commercial kitchen with storage to the back.