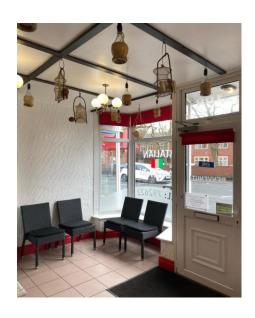

#### **Premises**

Pizzeria Dal Mammolo operates from a wellpresented semi-detached property, with attractive signage to the front.

The premises have a customer service counter with display menus and a fully fitted commercial kitchen with storage to the back.