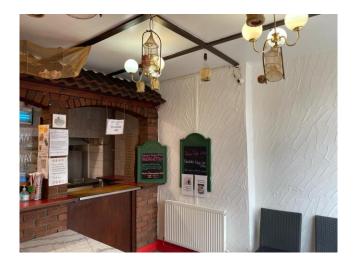

#### **Premises**

Pizzeria Dal Mammolo operates from a wellpresented semi-detached property, with attractive signage to the front.

The premises have a customer service counter with display menus and a fully fitted commercial kitchen with storage to the back.