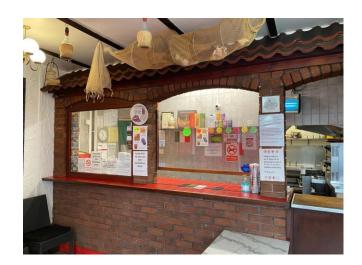

#### **Premises**

Pizzeria Dal Mammolo operates from a wellpresented semi-detached property, with attractive signage to the front.

The premises have a customer service counter with display menus and a fully fitted commercial kitchen with storage to the back.