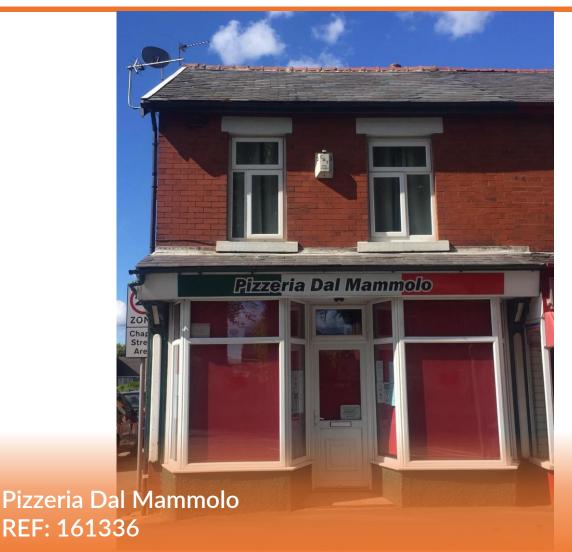

### **Business Overview**

Pizzeria Dal Mammolo is a well-established Italian Takeaway that has been open for 37 years and has been operating under the current owners for the last 26 years.

The business is a successful Italian takeaway offering a range of meals, including pizzas and pasta, alongside chicken and meat dishes, all of which are freshly prepared and served on-site.

#### **Premises**

Pizzeria Dal Mammolo operates from a wellpresented semi-detached property, with attractive signage to the front.

The premises have a customer service counter with display menus and a fully fitted commercial kitchen with storage to the back.